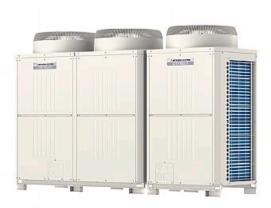

## PUHY-EP500YSJM-A

High COP Y Series 20hp Outdoor Unit

R410A Heat Pump

The City Multi Y Series makes use of a two pipe refrigerant circuit throughout, with the choice of either Branch Pipe or Header Pipe feeds to indoor units, with manual changeover from cooling to heating to ensure that a constant indoor climate is maintained.

## Product Details

| PUHY-EP500YSJM-A                    |                |
|-------------------------------------|----------------|
| Capacity (kW):                      |                |
| Heating (Nominal)                   | 63.0           |
| Cooling (Nominal)                   | 56.0           |
| Heating (UK)                        | 57.0           |
| Cooling (UK)                        | 51.5           |
| Power Input (kW) Heating (Nominal)  | 14.28          |
| Power Input (kW) Cooling (Nominal)  | 13.3           |
| Power Input (kW) Heating (UK)       | 16.28          |
| Power Input (kW) Cooling (UK)       | 8.38           |
| Max No. of Connectable Indoor Units | 43             |
| Airflow(m3/min)                     | 370 /170       |
| Noise (dBA)                         | 62.5           |
| Width - mm                          | 1750 + 920     |
| Depth - mm                          | 760            |
| Height - mm                         | 1710           |
| Weight - kg                         | 290 + 200      |
| Electrical Supply                   | 380-415v, 50Hz |
| Phase                               | 3              |
| Mains Cable No. Cores               | 4 + earth      |
| Starting Current (A)                | 8              |
| Running Current (A) - Heating       | 22             |
| Running Current (A) - Cooling       | 20.5           |