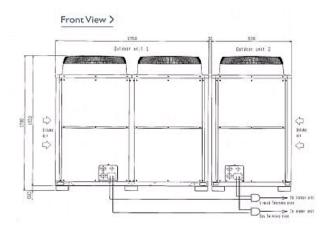

## Dimension

PUHY-EP500YSJM-A

Telephone: 01707 282880

Email: air.conditioning@meuk.mee.com Website: http://www.mitsubishielectric.co.uk/aircon

Mitsubishi Electric reserves the right to make any variation in technical specification to the equipment described, or to withdraw or replace products without prior notification or public announcement.

## Product Details

| PUHY-EP500YSJM-A                    |                |
|-------------------------------------|----------------|
| Capacity (kW):                      |                |
| Heating (Nominal)                   | 63.0           |
| Cooling (Nominal)                   | 56.0           |
| Heating (UK)                        | 57.0           |
| Cooling (UK)                        | 51.5           |
| Power Input (kW) Heating (Nominal)  | 14.28          |
| Power Input (kW) Cooling (Nominal)  | 13.3           |
| Power Input (kW) Heating (UK)       | 16.28          |
| Power Input (kW) Cooling (UK)       | 8.38           |
| Max No. of Connectable Indoor Units | 43             |
| Airflow(m3/min)                     | 370 /170       |
| Noise (dBA)                         | 62.5           |
| Width - mm                          | 1750 + 920     |
| Depth - mm                          | 760            |
| Height - mm                         | 1710           |
| Weight - kg                         | 290 + 200      |
| Electrical Supply                   | 380-415v, 50Hz |
| Phase                               | 3              |
| Mains Cable No. Cores               | 4 + earth      |
| Starting Current (A)                | 8              |
| Running Current (A) - Heating       | 22             |
| Running Current (A) - Cooling       | 20.5           |