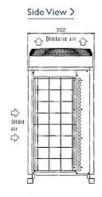

## Dimension

PUHY-EP500YSJM-A

Telephone: 01707 282880

Email: air.conditioning@meuk.mee.com Website: http://www.mitsubishielectric.co.uk/aircon

Mitsubishi Electric reserves the right to make any variation in technical specification to the equipment described, or to withdraw or replace products without prior notification or public announcement.

## Product Details

| PUHY-EP500YSJM-A                    |                |
|-------------------------------------|----------------|
| Capacity (kW):                      |                |
| Heating (Nominal)                   | 63.0           |
| Cooling (Nominal)                   | 56.0           |
| Heating (UK)                        | 57.0           |
| Cooling (UK)                        | 51.5           |
| Power Input (kW) Heating (Nominal)  | 14.28          |
| Power Input (kW) Cooling (Nominal)  | 13.3           |
| Power Input (kW) Heating (UK)       | 16.28          |
| Power Input (kW) Cooling (UK)       | 8.38           |
| Max No. of Connectable Indoor Units | 43             |
| Airflow(m3/min)                     | 370 /170       |
| Noise (dBA)                         | 62.5           |
| Width - mm                          | 1750 + 920     |
| Depth - mm                          | 760            |
| Height - mm                         | 1710           |
| Weight - kg                         | 290 + 200      |
| Electrical Supply                   | 380-415v, 50Hz |
| Phase                               | 3              |
| Mains Cable No. Cores               | 4 + earth      |
| Starting Current (A)                | 8              |
| Running Current (A) - Heating       | 22             |
| Running Current (A) - Cooling       | 20.5           |